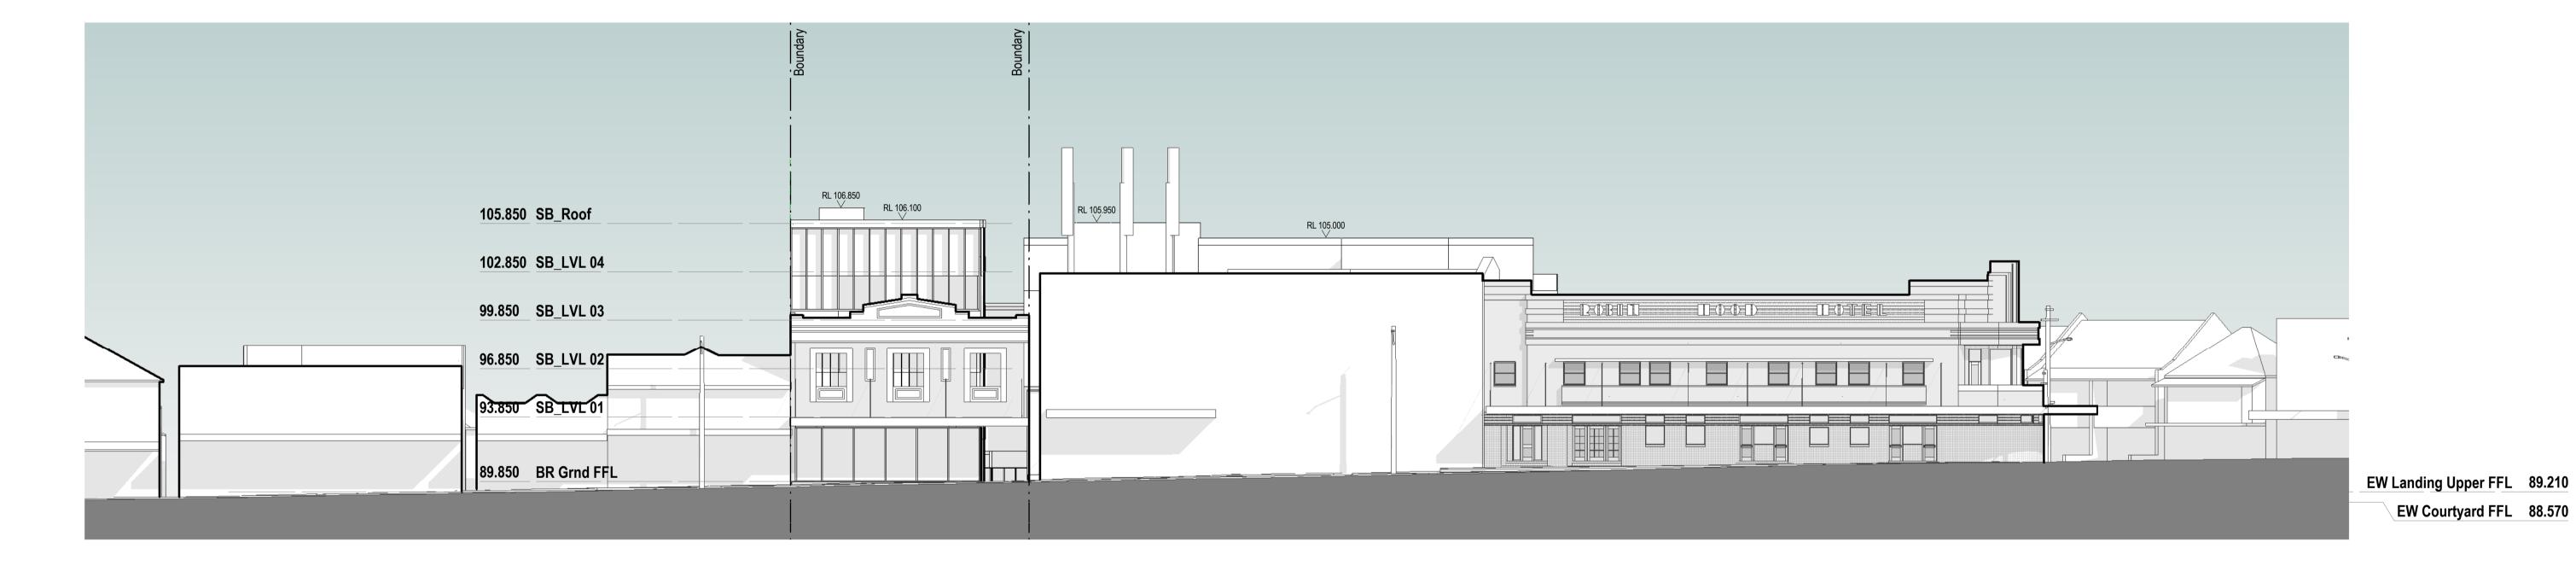

1 Bronte Rd Elevation (East)

## Scale @ A1 94 Carrington Road, Waverley NSW 2024

Drawing
Bronte Road Elevation

1:200 Drawn by CR Checked by CG Scale @ A3 Issue Date | Sheet Issue Date 24/01/19 Project Issue Date Project No. 2327 Zone Drawing No. SDE-9002